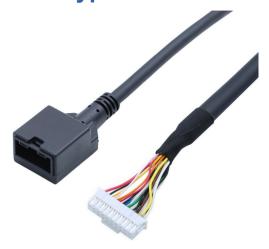

# **HDMI Type E female to 20PIN Housing custom Cable**

## **Specification:**

Connector1: 20PIN Housing (can be customized)
Connector2: HDMI Type E female, gold plated

· Cable Conductor: Bare Copper

· Wire Gauge: 30AWG

· Triple Shielding: Individual pair aluminum foil, Overall aluminum foil, braiding